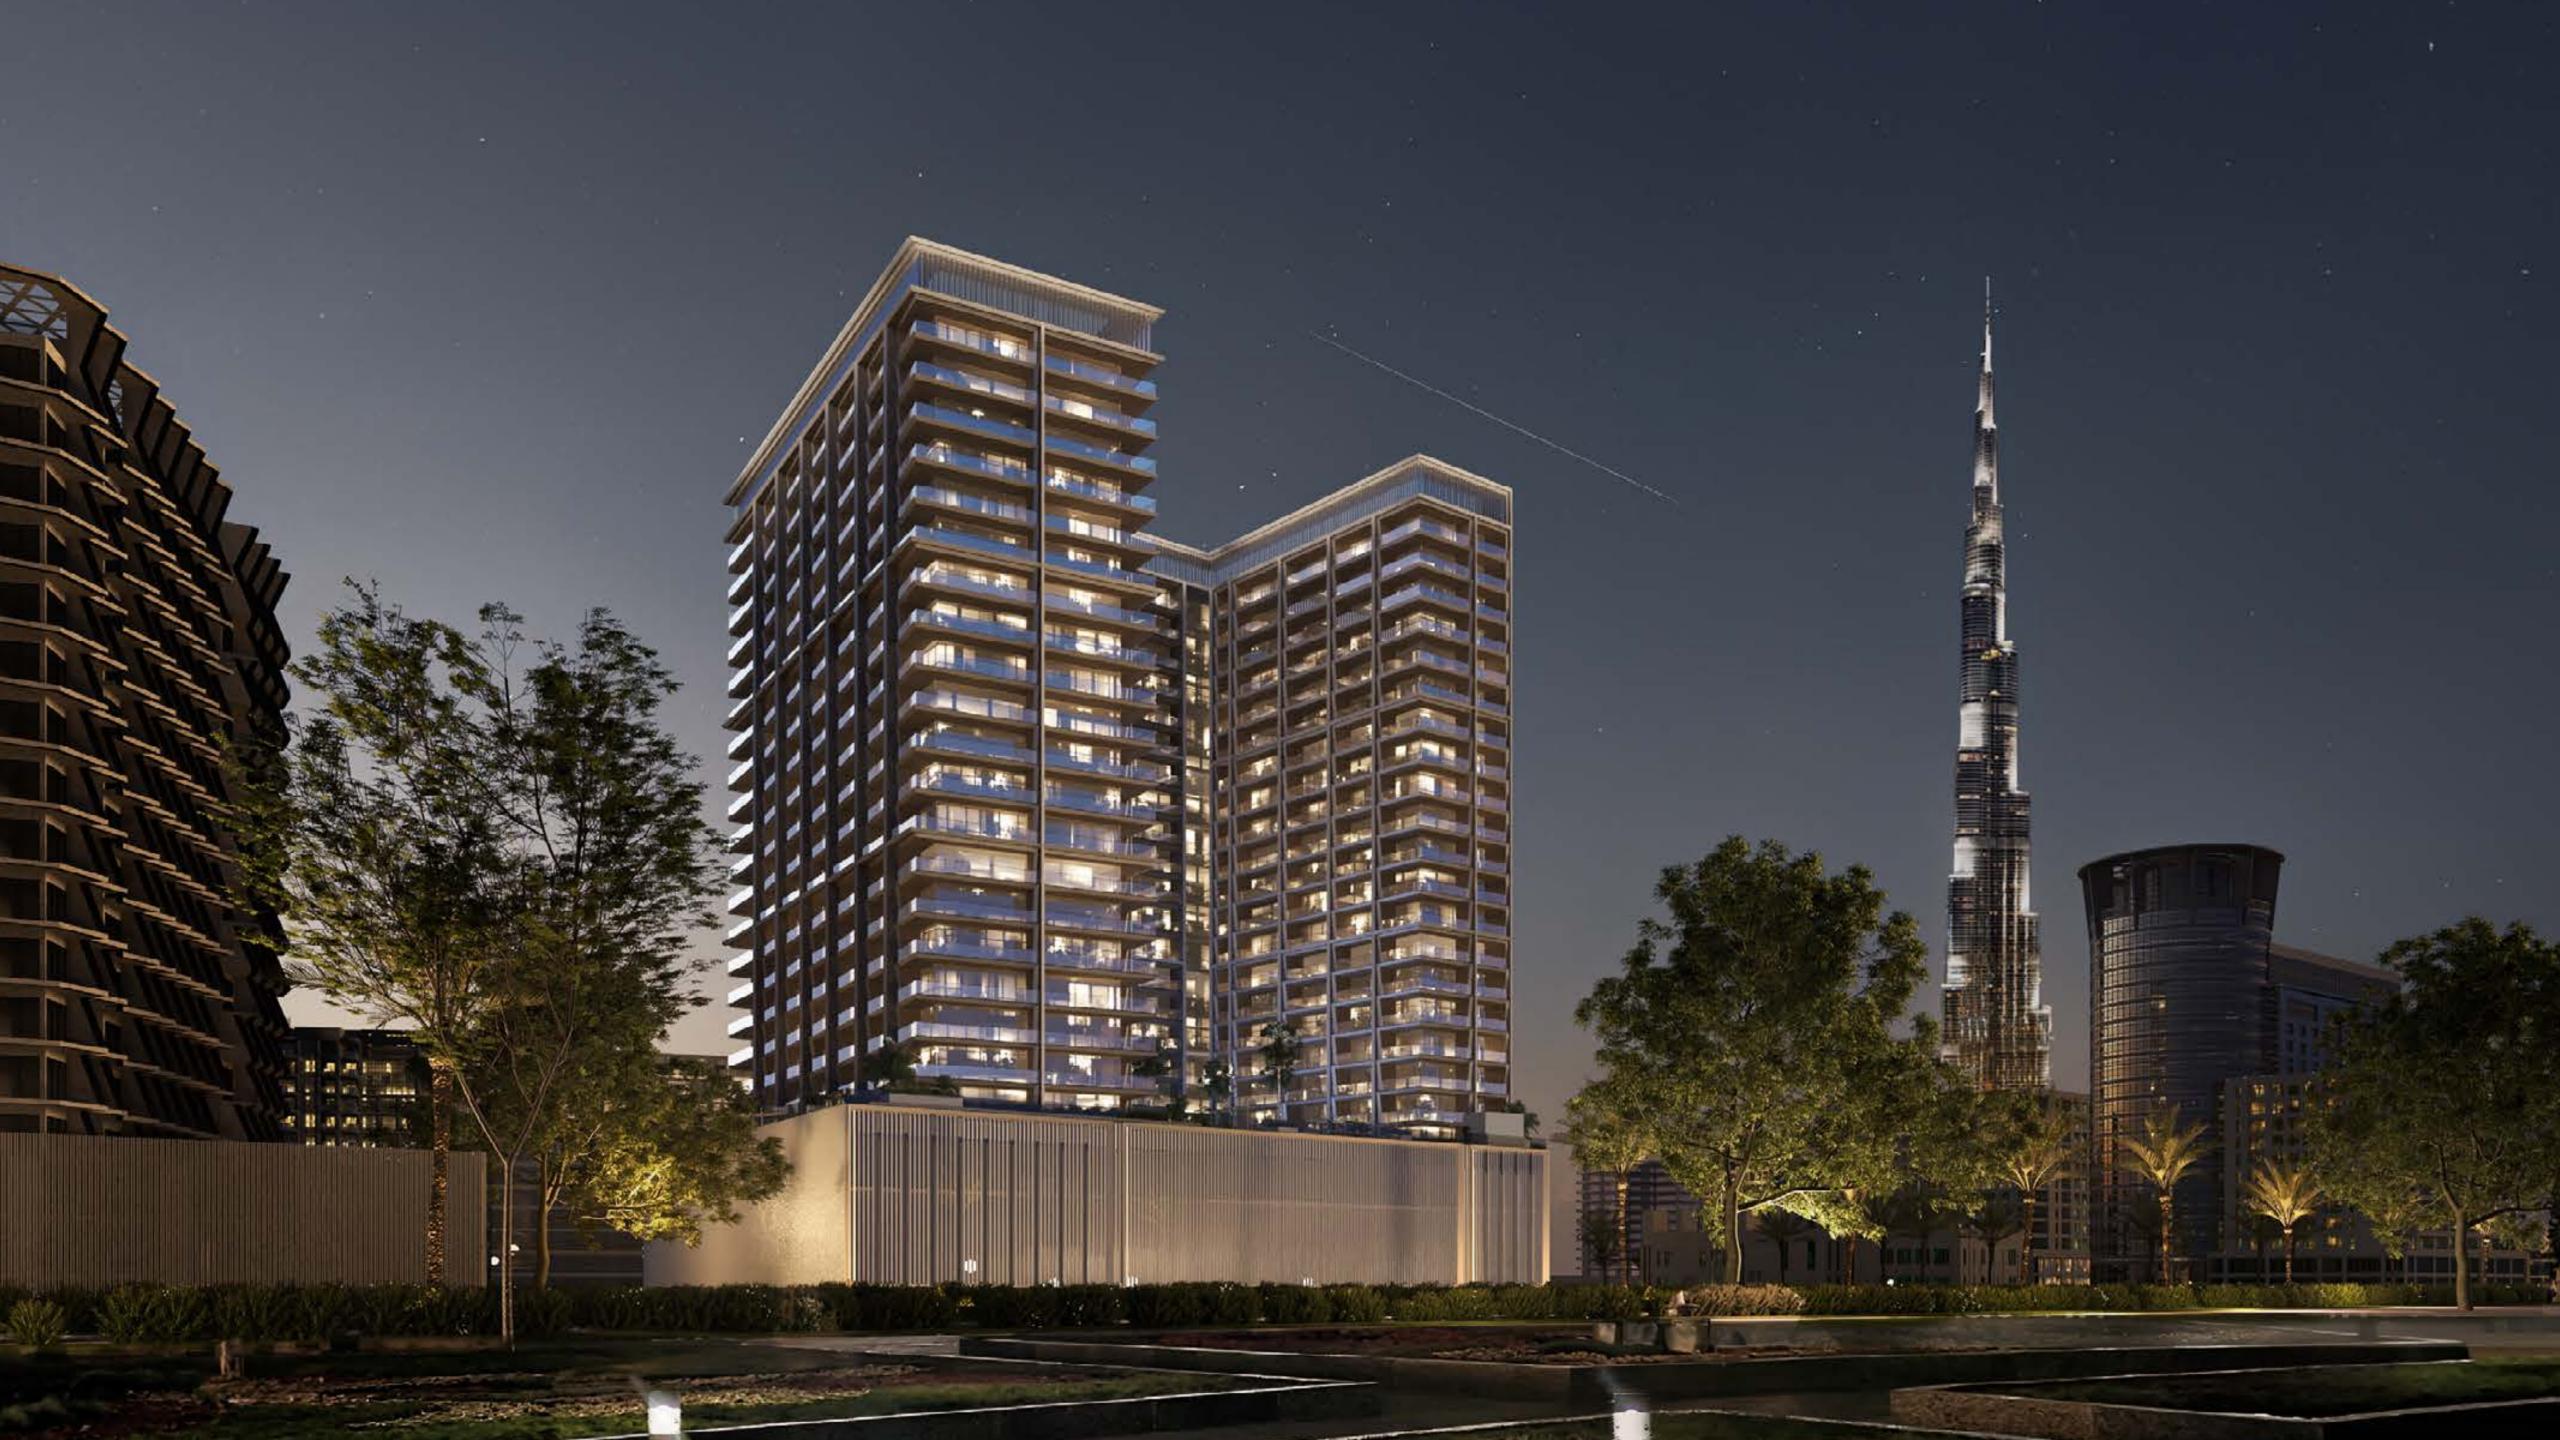

#### ALJADDAF – DUBAI HEALTH CARE CITY 2

• Downtown Dubai, Dubai Health Care City, Zabeel Palace, DIFC, Jaddaf Waterfront.

#### **ACCESSIBILITY TO MAJOR ROADS:**

ET SZR, Alkhail road, Oud Metha (Dubai – Ain). (Metro for Holiday Home, Uber, Taxi's).

- PANORAMIC VIEWS OF THE DUBAI SKYLINE, including Burj Khalifa, Dubai Frame, SZR.
- PROXIMITY TO MAJOR LANDMARKS:

  Burj Khalifa, Dubai Frame, Jaddaf Waterfront
  and Ras Al Khor Wildlife Sanctuary