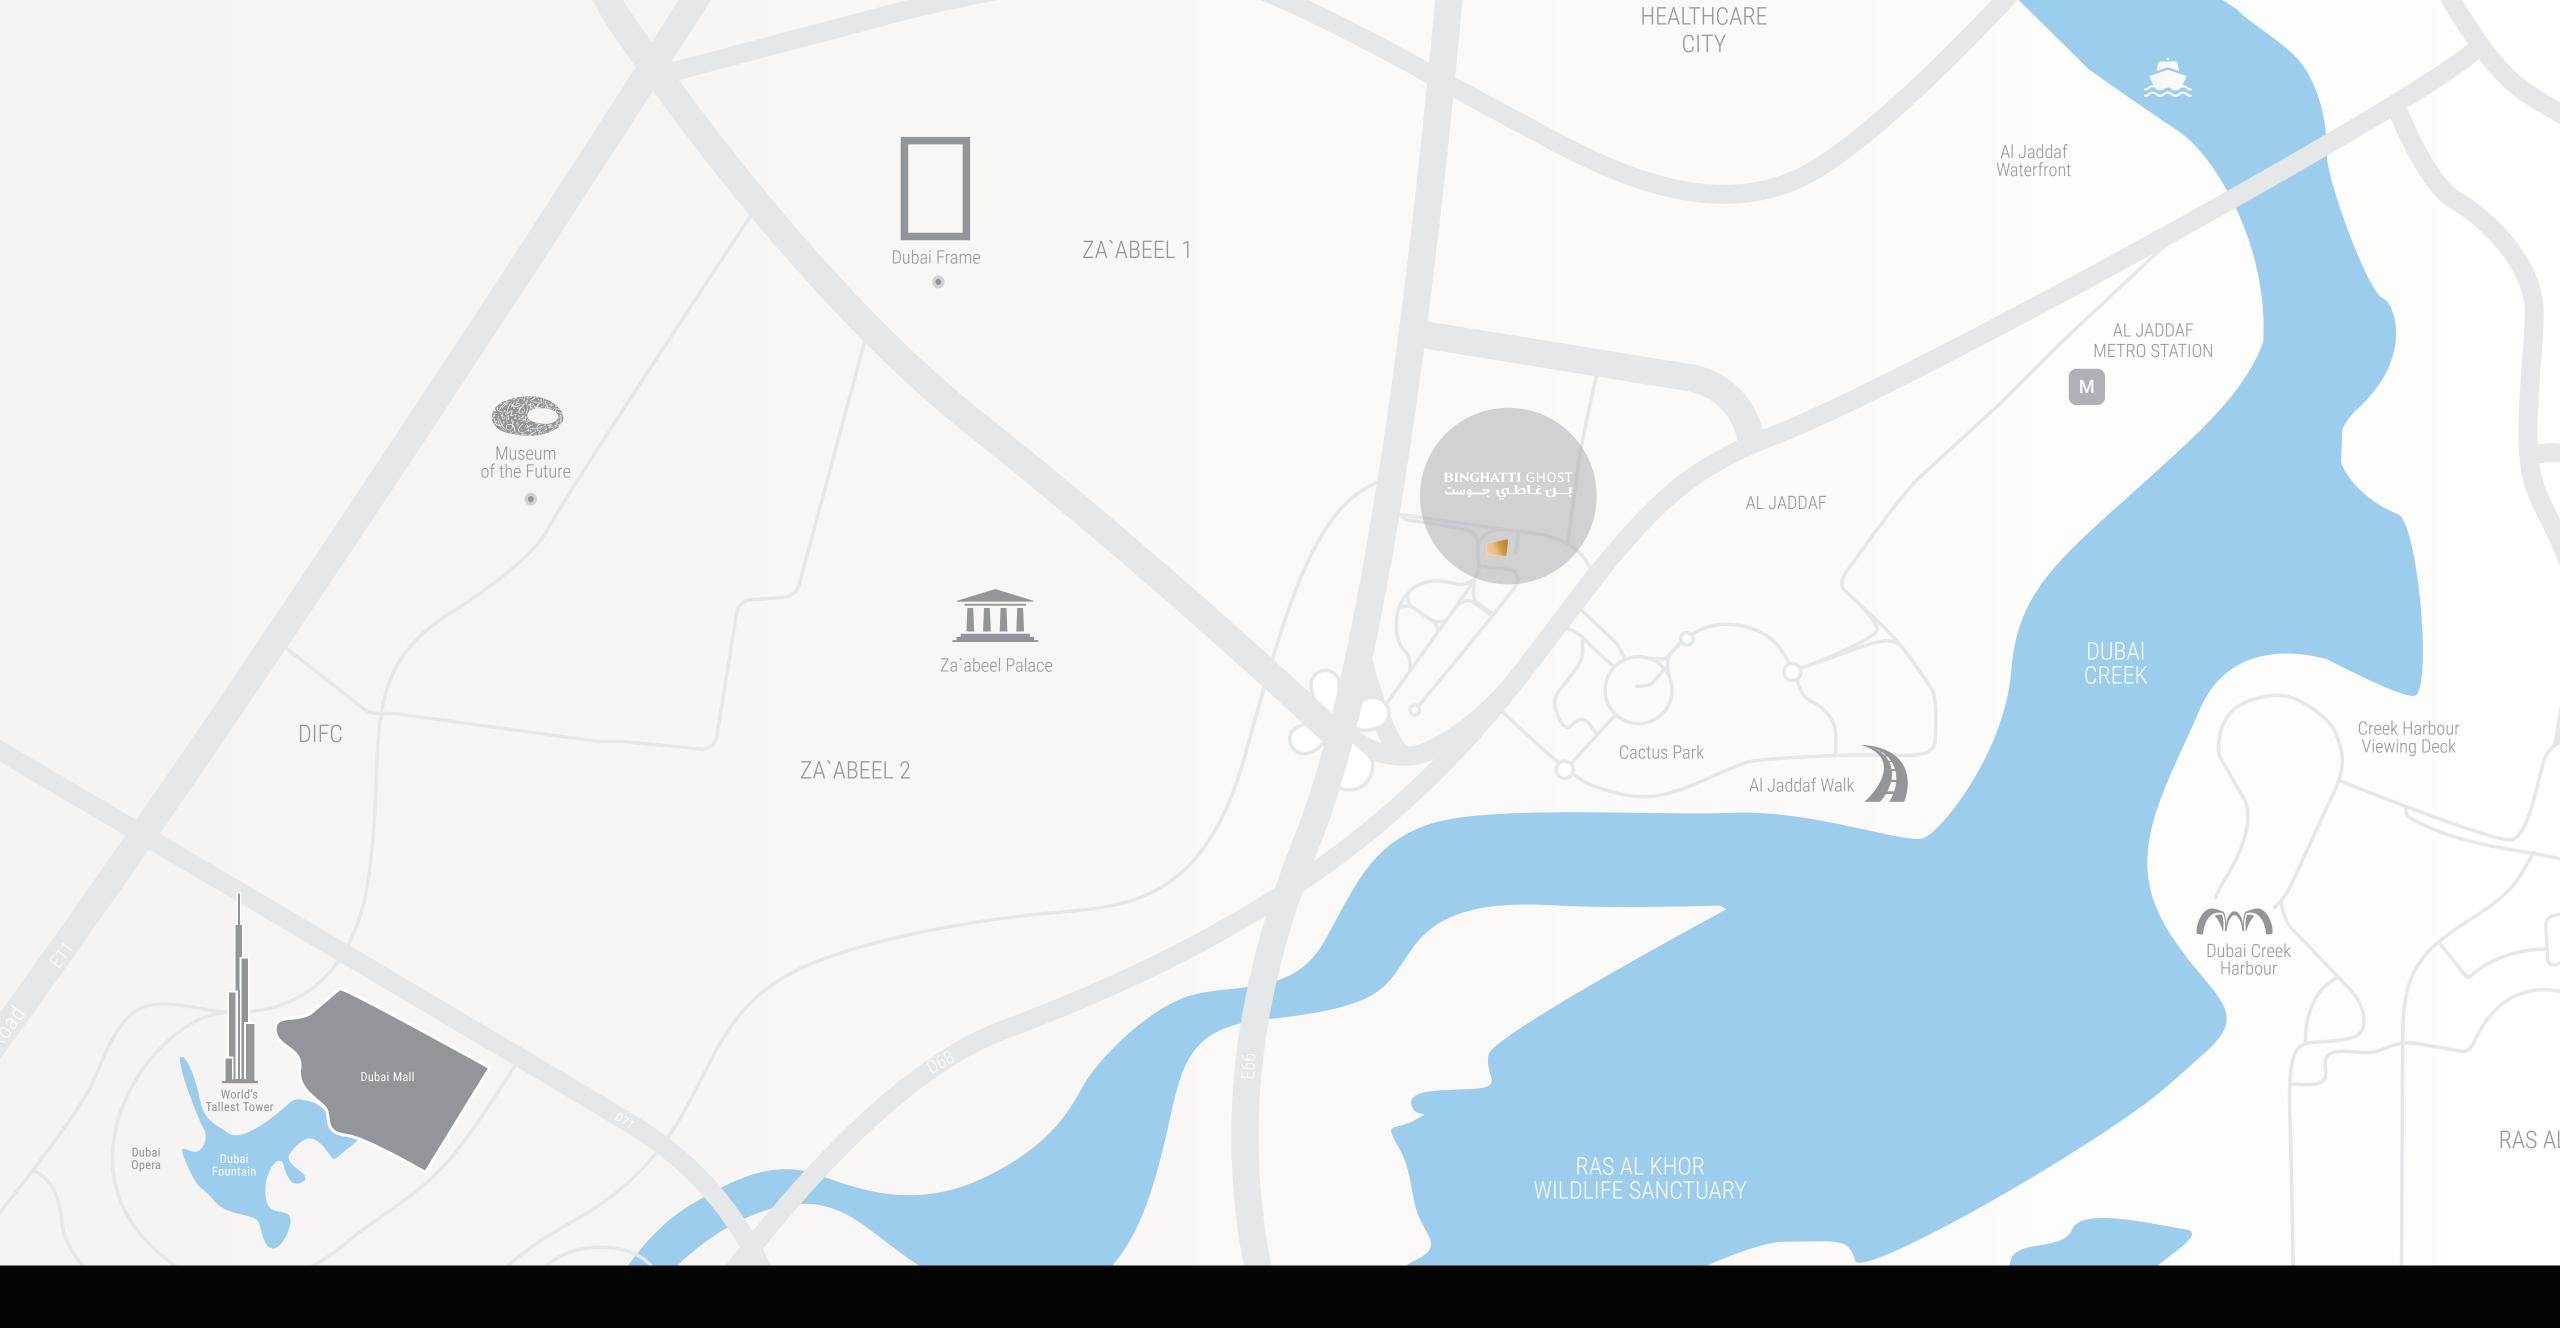

#### ALJADDAF – DUBAI HEALTH CARE CITY 2

• Downtown Dubai, Dubai Health Care City, Zabeel Palace, DIFC, Jaddaf Waterfront.

#### **ACCESSIBILITY TO MAJOR ROADS:**

ET SZR, Alkhail road, Oud Metha (Dubai – Ain). (Metro for Holiday Home, Uber, Taxi's).

- PANORAMIC VIEWS OF THE DUBAI SKYLINE, including Burj Khalifa, Dubai Frame, SZR.
- PROXIMITY TO MAJOR LANDMARKS:

  Burj Khalifa, Dubai Frame, Jaddaf Waterfront
  and Ras Al Khor Wildlife Sanctuary