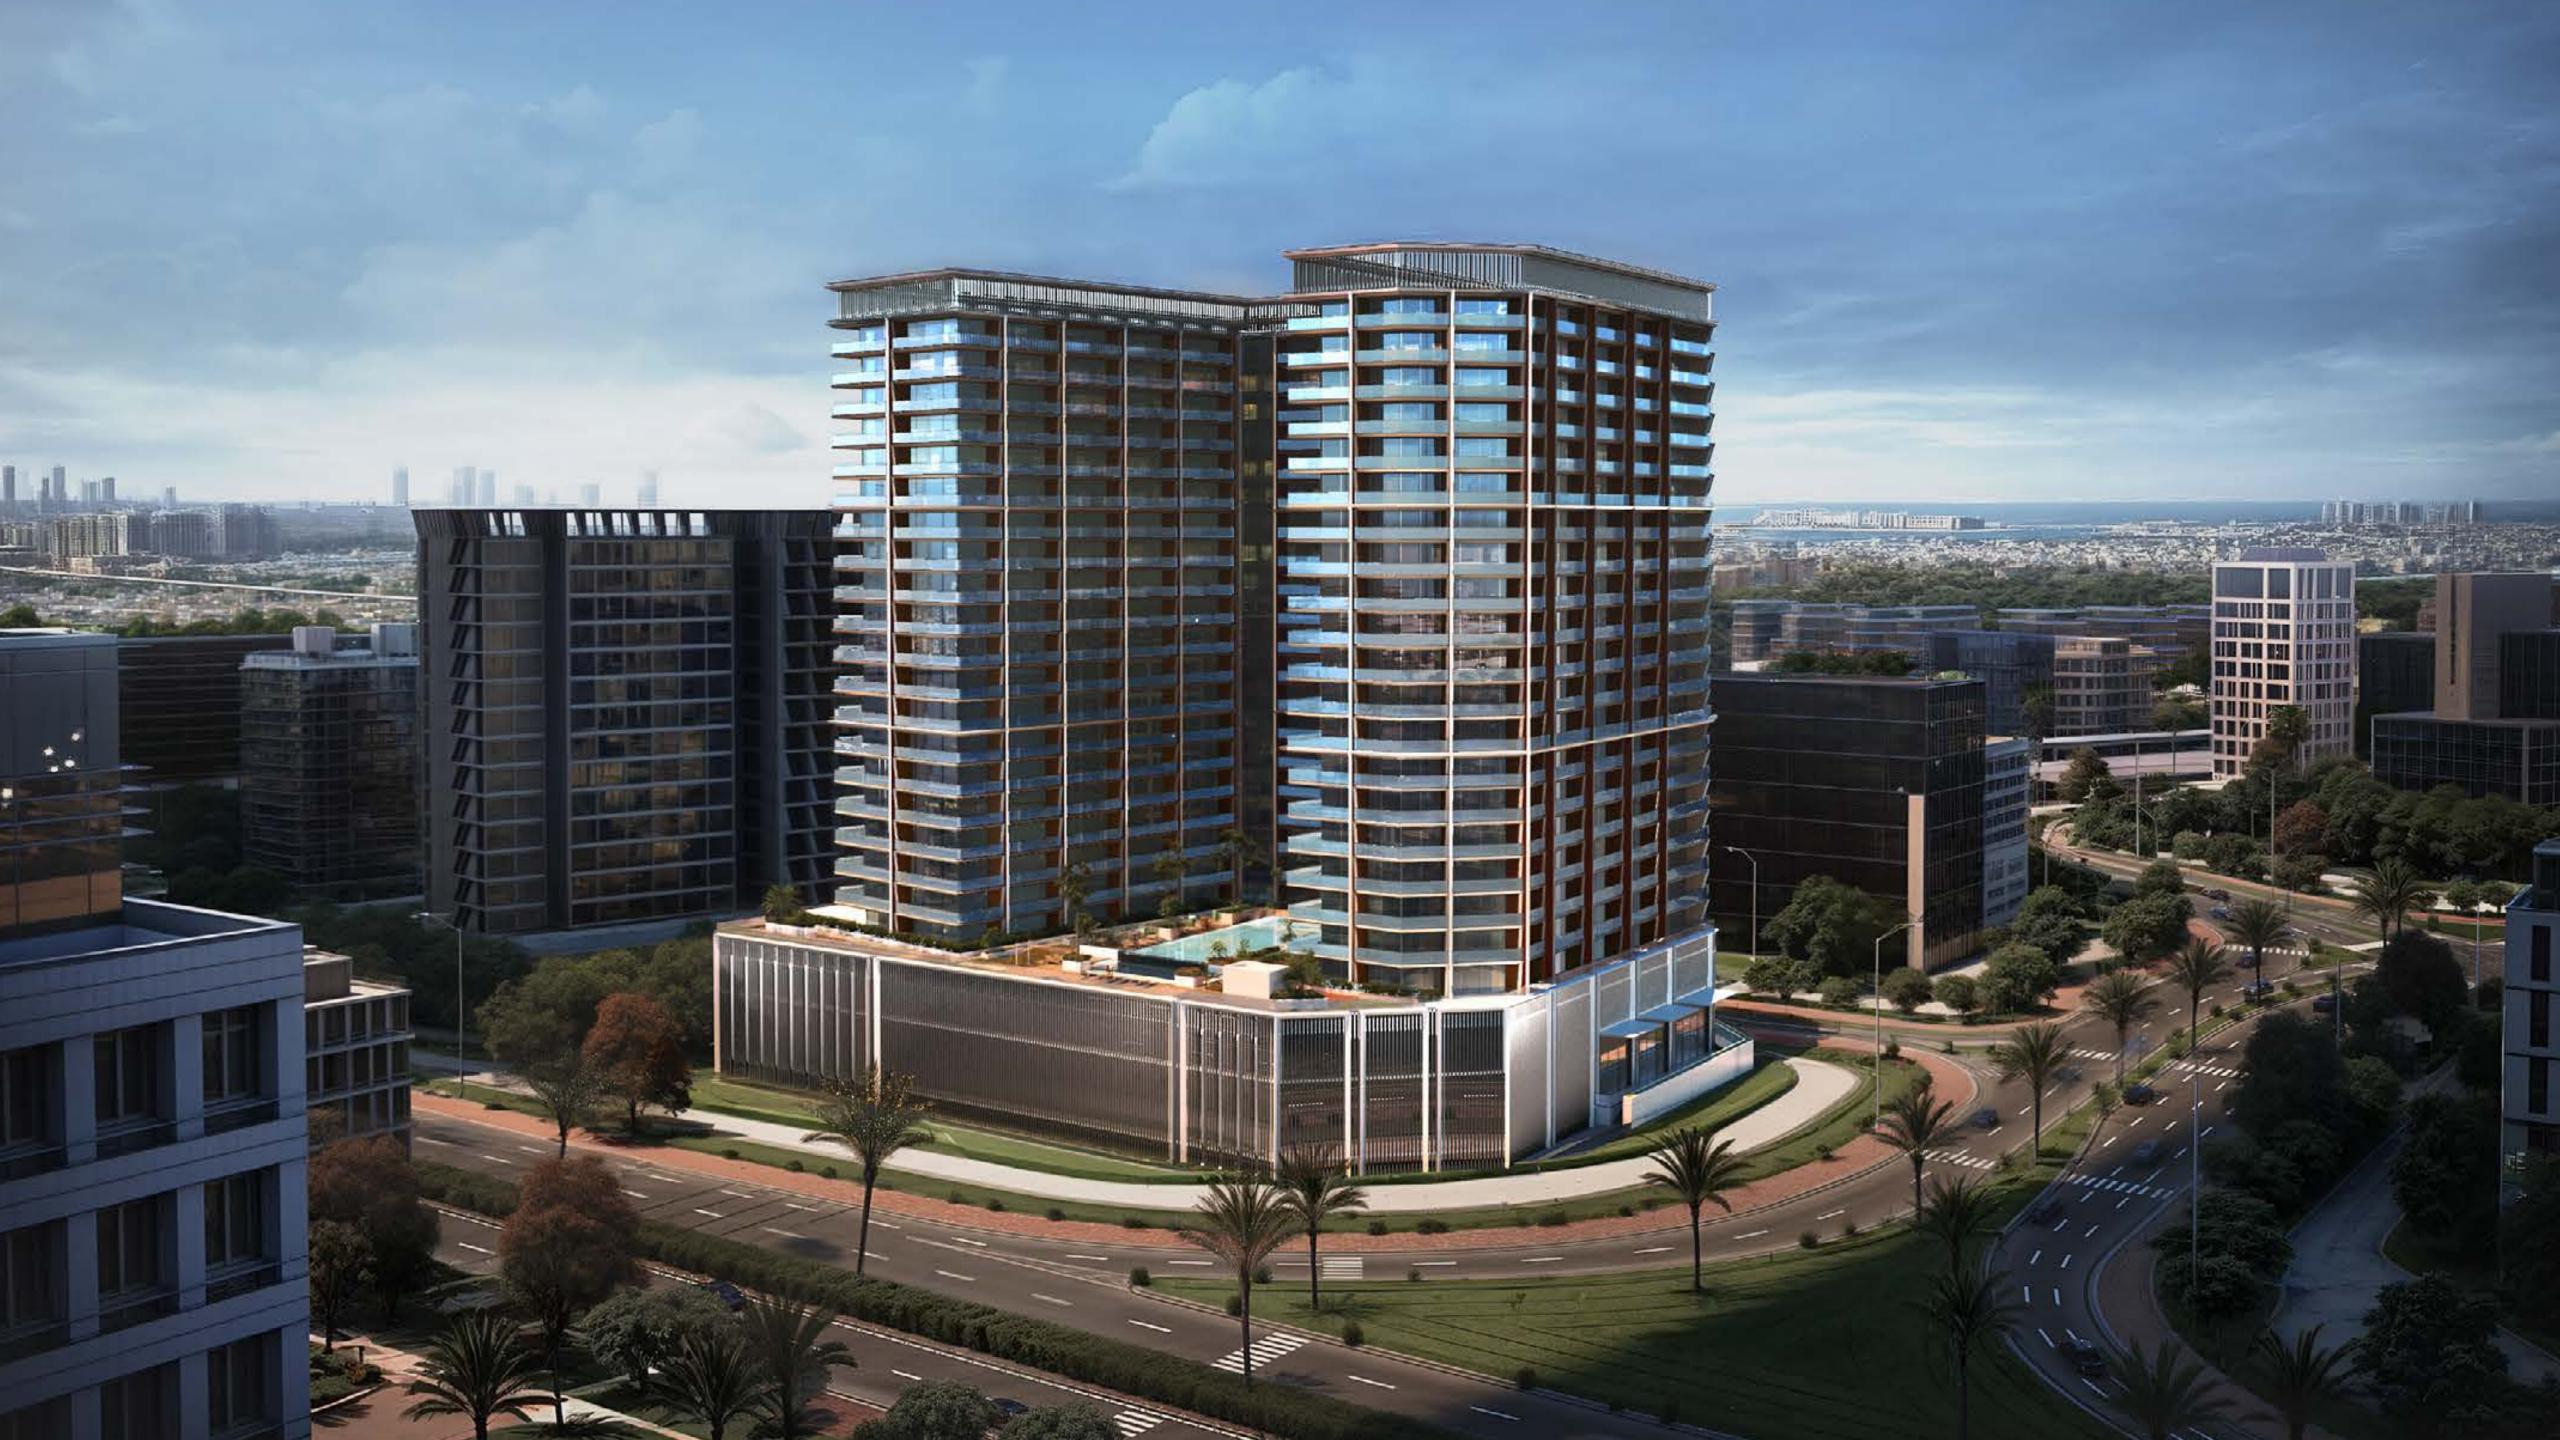

#### ALJADDAF – DUBAI HEALTH CARE CITY 2

• Downtown Dubai, Dubai Health Care City, Zabeel Palace, DIFC, Jaddaf Waterfront.

#### **ACCESSIBILITY TO MAJOR ROADS:**

ET SZR, Alkhail road, Oud Metha (Dubai – Ain). (Metro for Holiday Home, Uber, Taxi's).

- PANORAMIC VIEWS OF THE DUBAI SKYLINE, including Burj Khalifa, Dubai Frame, SZR.
- PROXIMITY TO MAJOR LANDMARKS:

  Burj Khalifa, Dubai Frame, Jaddaf Waterfront
  and Ras Al Khor Wildlife Sanctuary