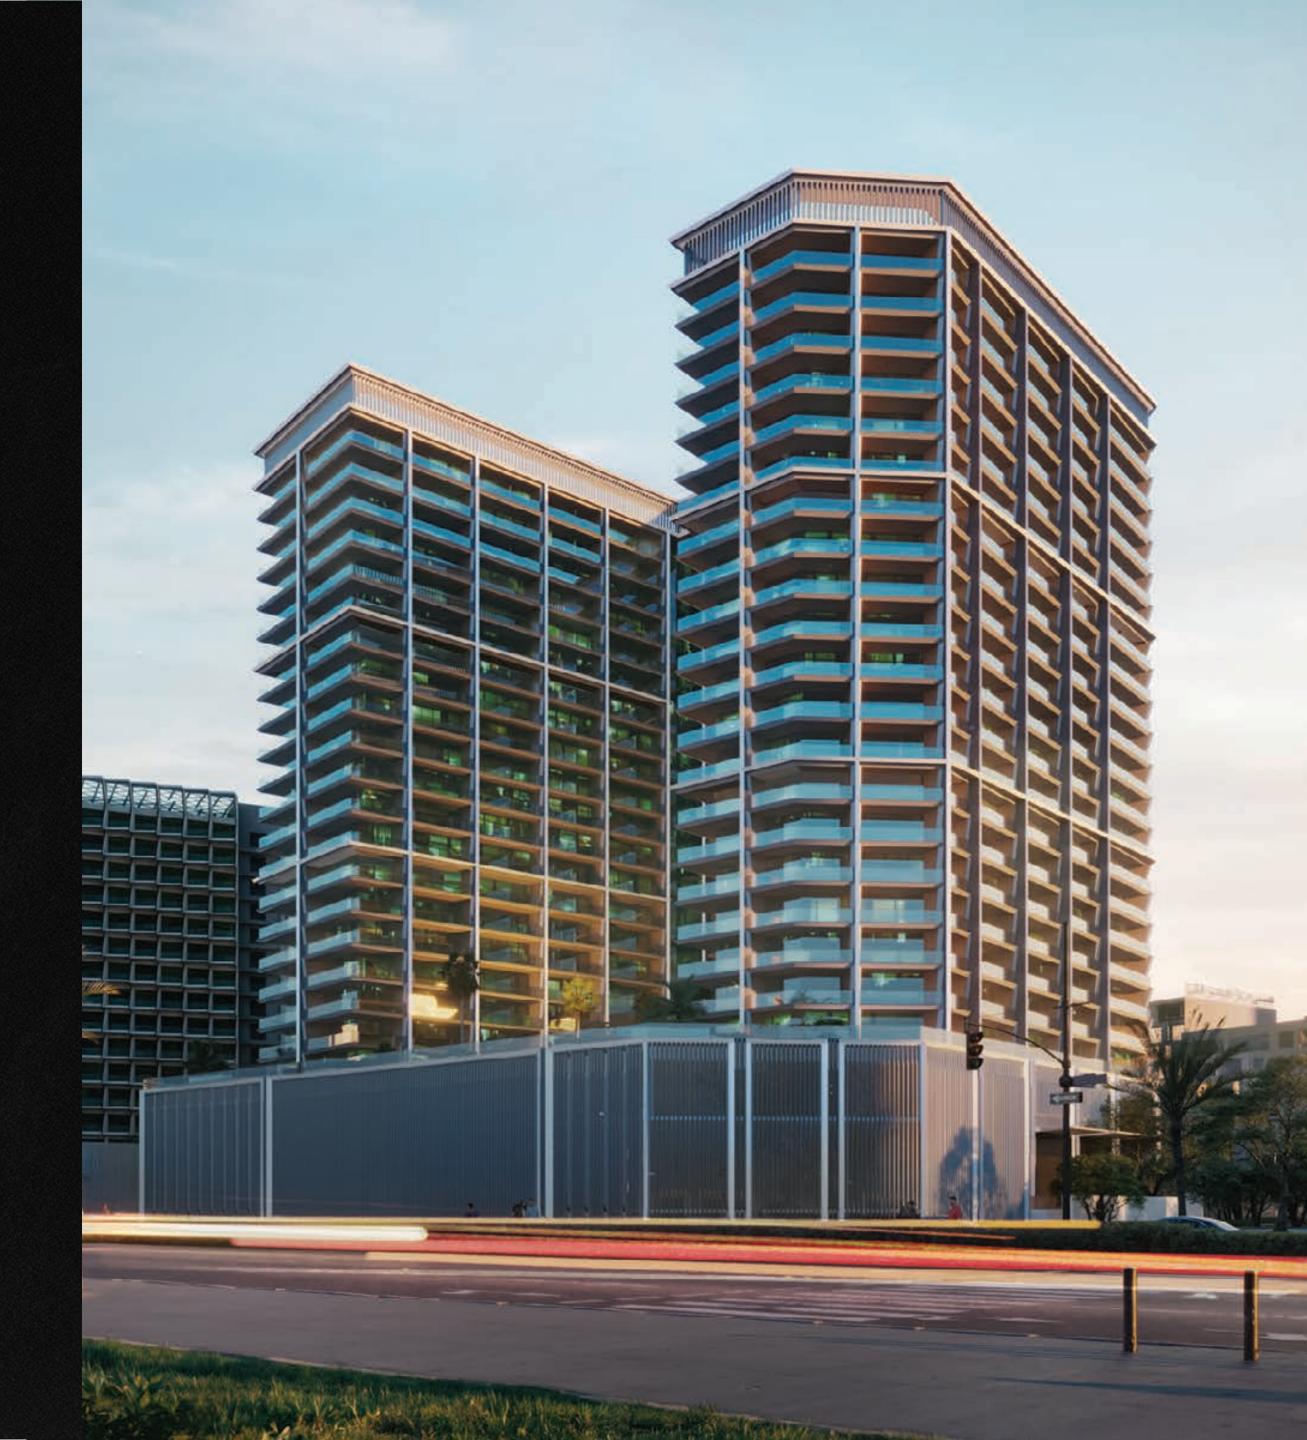

## Design

- MODERN DESIGN with crystalline glass façades, Brass finish
- LUXURIOUS INTERIOR FINISHES with premium materials, including brushed brass accents, marble surfaces, and custom-designed fittings.
- 24/7 SECURITY WITH STATE-OF-THE-ART SURVEILLANCE SYSTEMS, ensuring the safety of residents in one of Dubai's most secure communities.
- **SMART HOME TECHNOLOGIES** integrated throughout the project, offering seamless automation, energy management, and Al-powered living solutions.