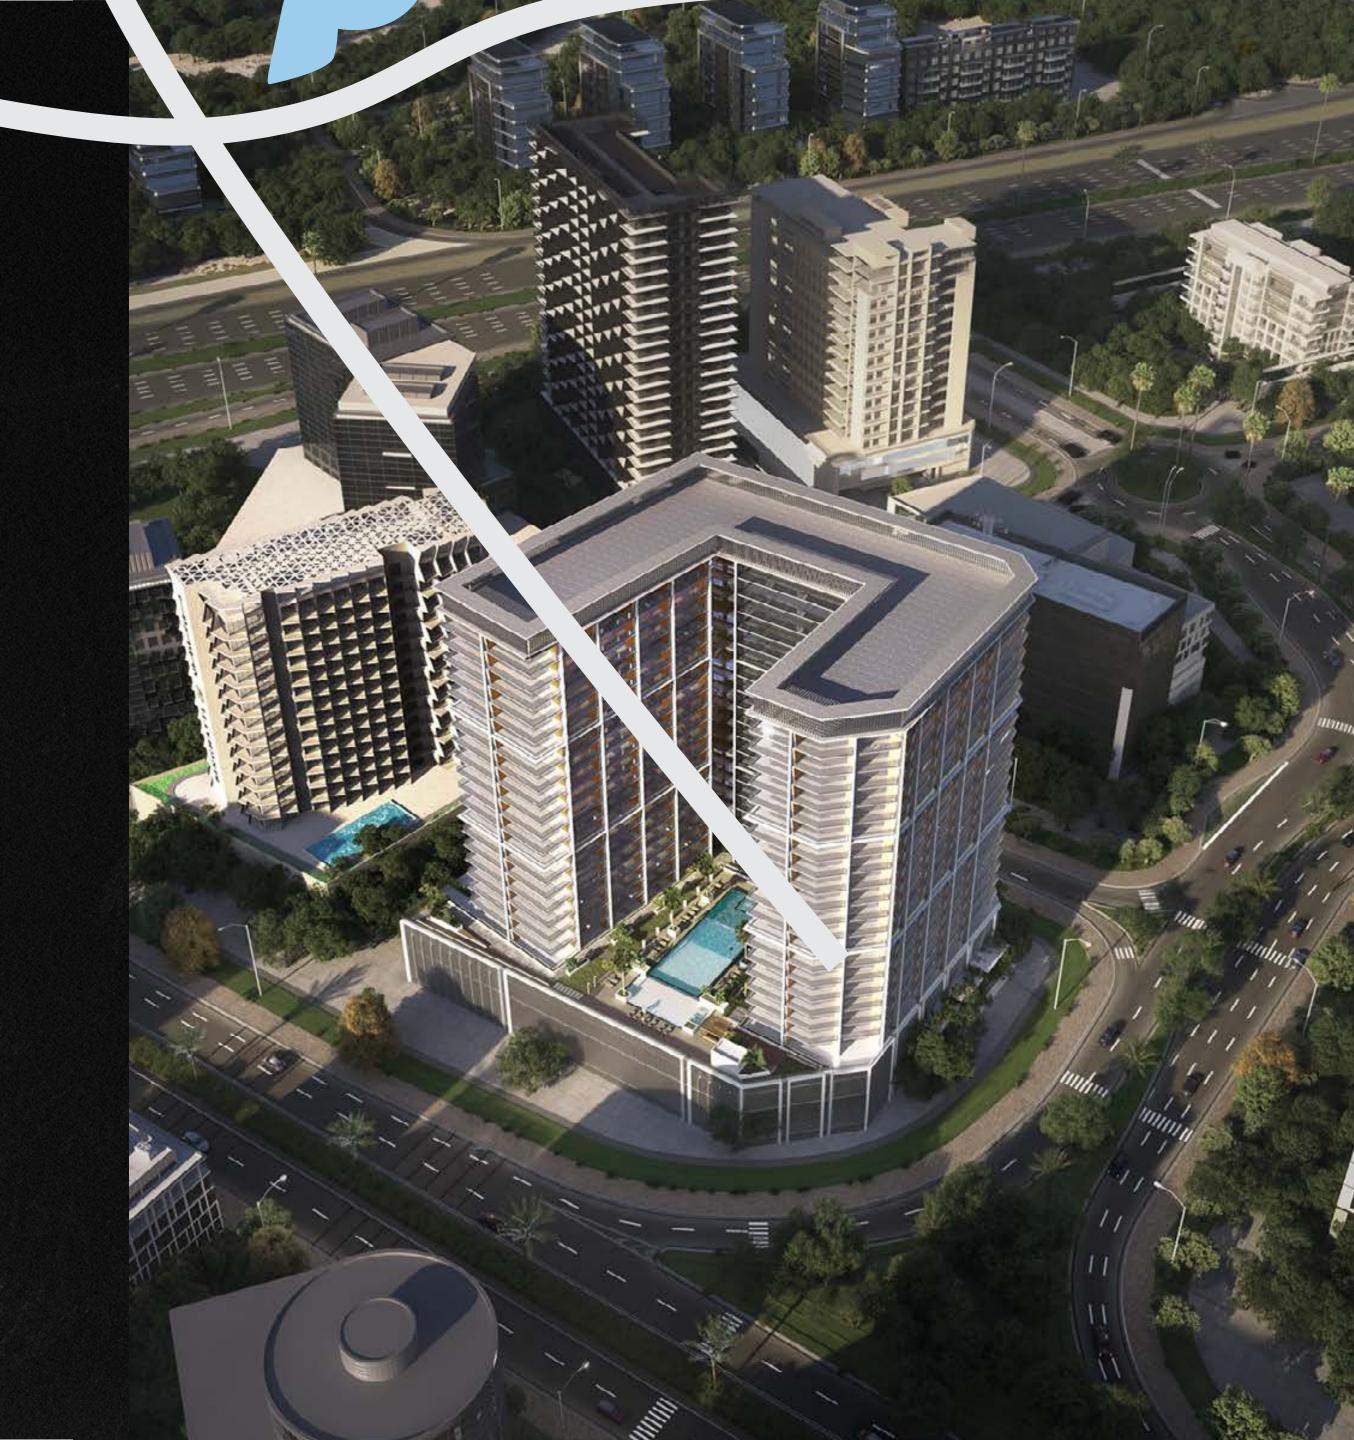

#### ALJADDAF – DUBAI HEALTH CARE CITY 2

• Downtown Dubai, Dubai Health Care City, Zabeel Palace, DIFC, Jaddaf Waterfront.

#### **ACCESSIBILITY TO MAJOR ROADS:**

ET SZR, Alkhail road, Oud Metha (Dubai – Ain). (Metro for Holiday Home, Uber, Taxi's).

- PANORAMIC VIEWS OF THE DUBAI SKYLINE, including Burj Khalifa, Dubai Frame, SZR.
- PROXIMITY TO MAJOR LANDMARKS:

  Burj Khalifa, Dubai Frame, Jaddaf Waterfront
  and Ras Al Khor Wildlife Sanctuary