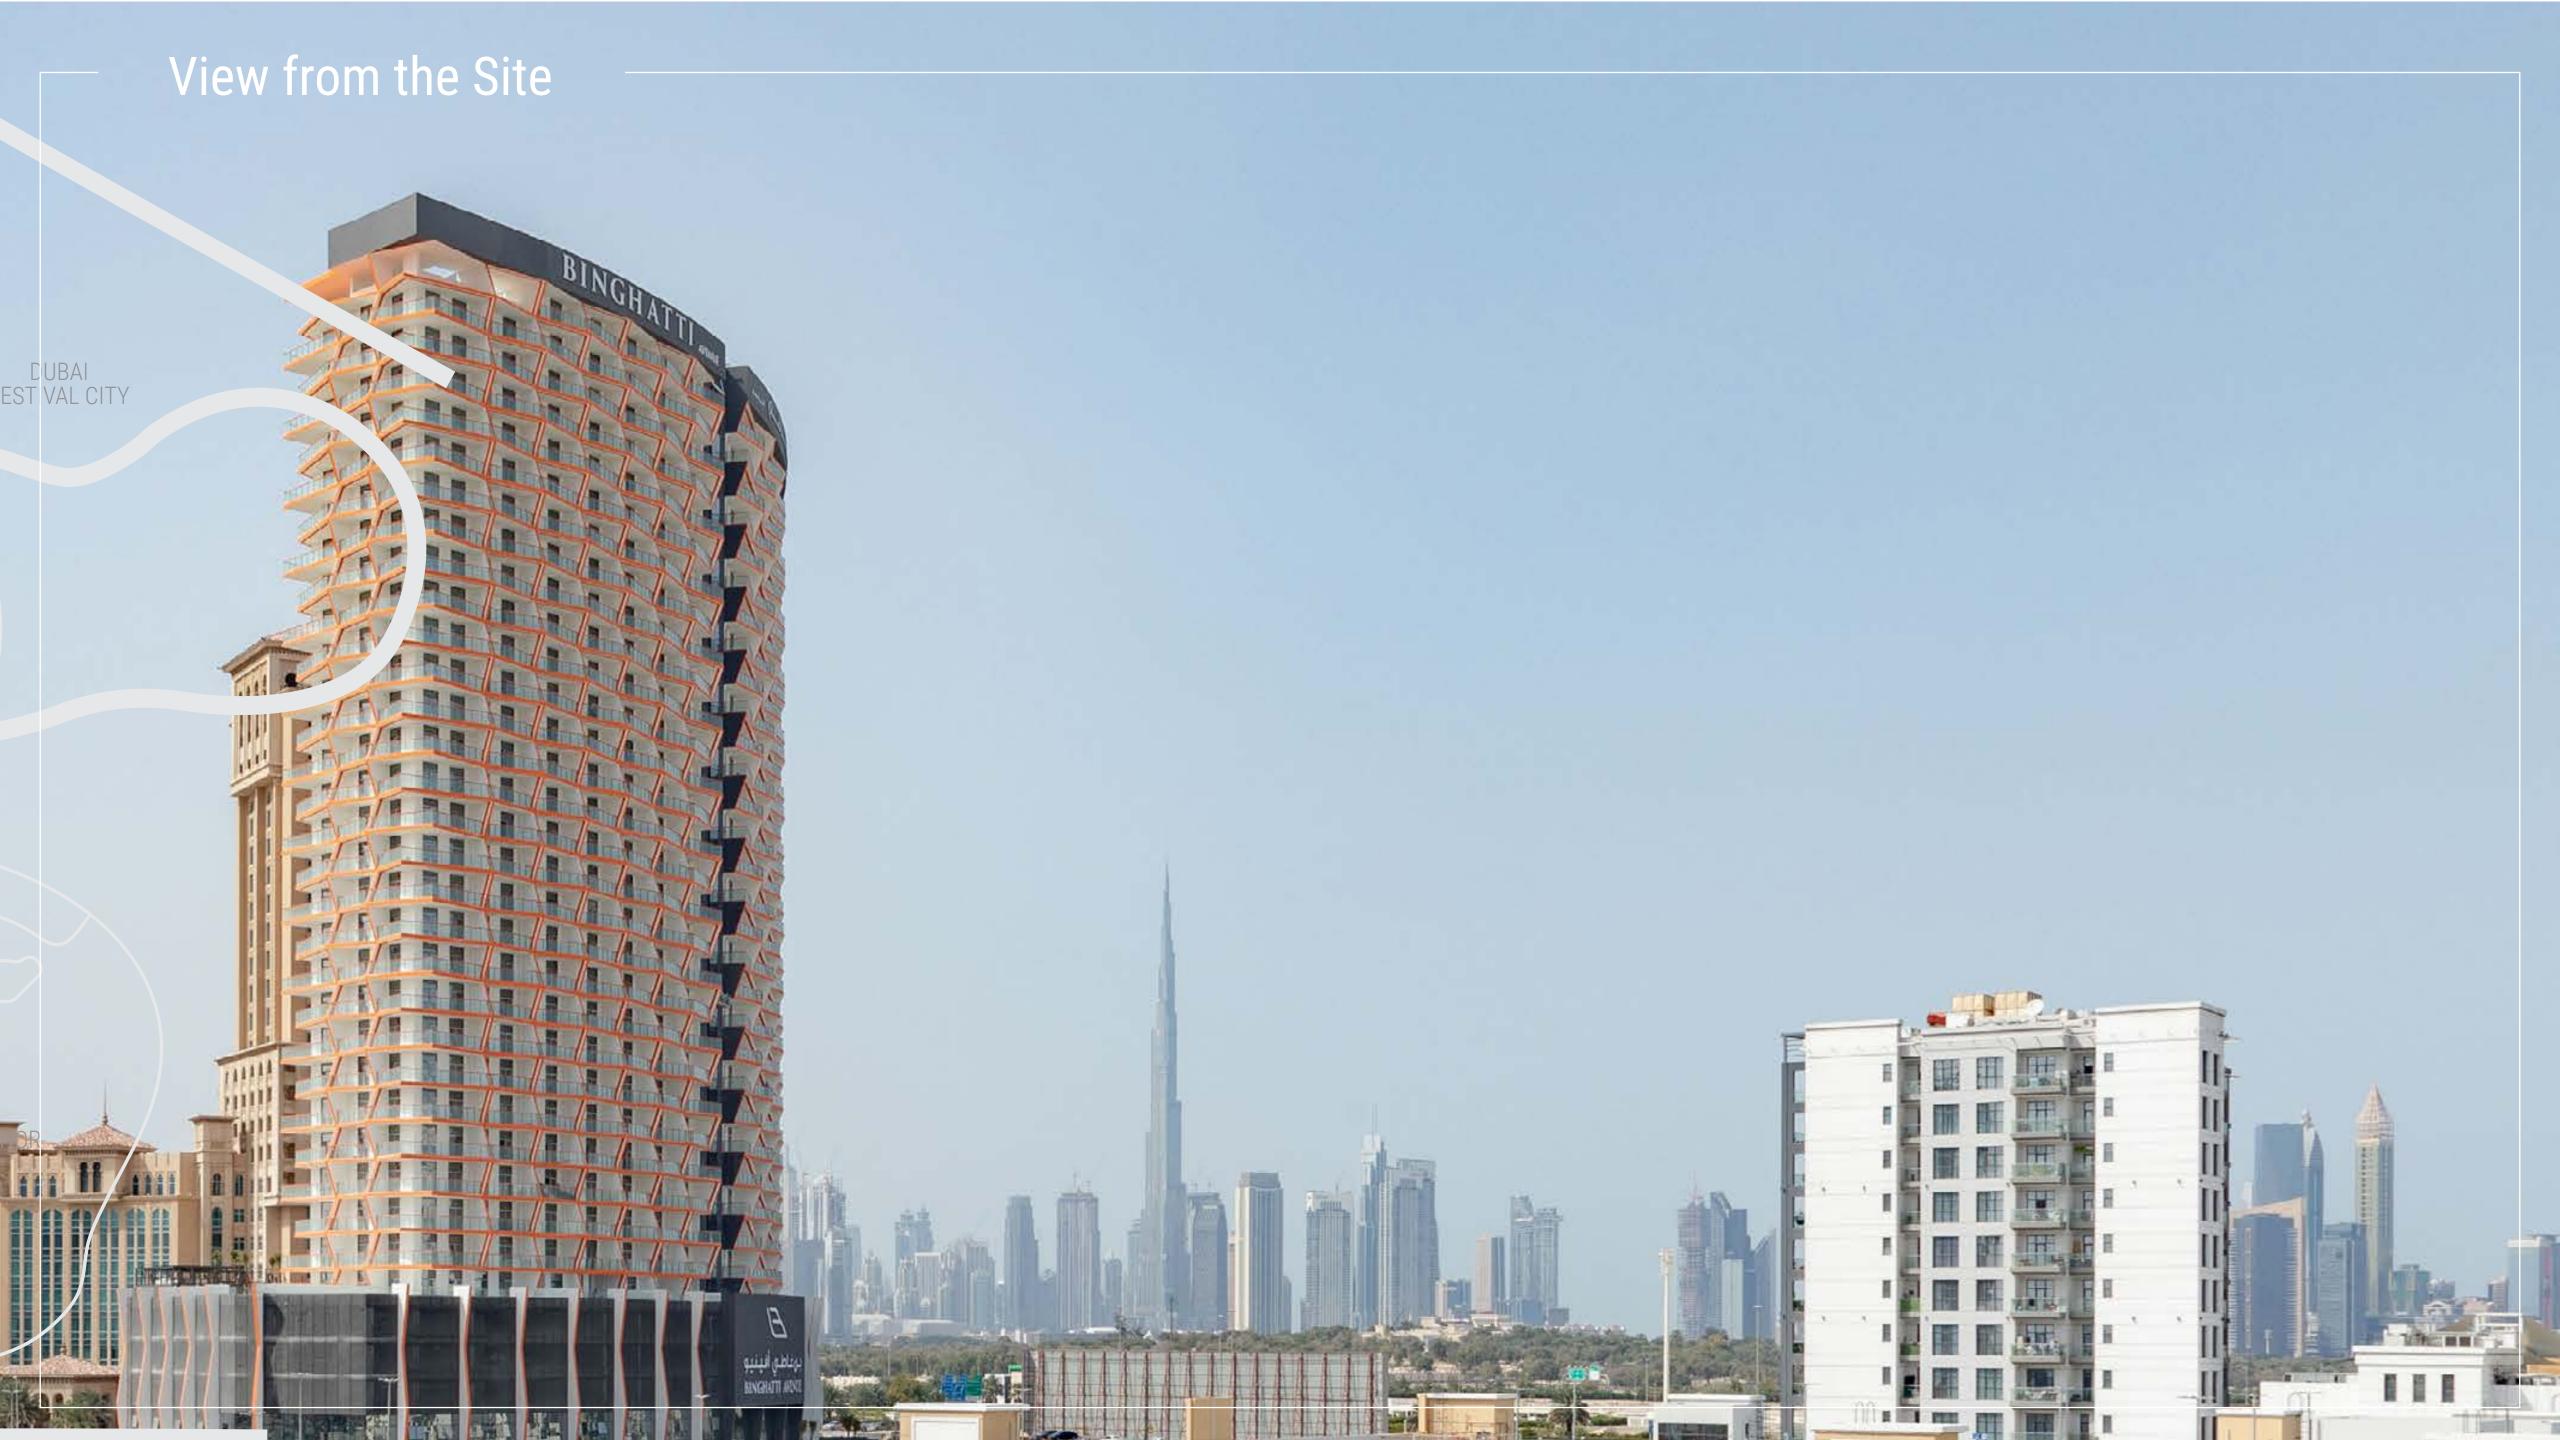

#### **ACCESSIBILITY TO MAJOR ROADS:**

ET SZR, Alkhail road, Oud Metha (Dubai – Ain). (Metro for Holiday Home, Uber, Taxi's).

- PANORAMIC VIEWS OF THE DUBAI SKYLINE, including Burj Khalifa, Dubai Frame, SZR.
- PROXIMITY TO MAJOR LANDMARKS:

  Burj Khalifa, Dubai Frame, Jaddaf Waterfront
  and Ras Al Khor Wildlife Sanctuary