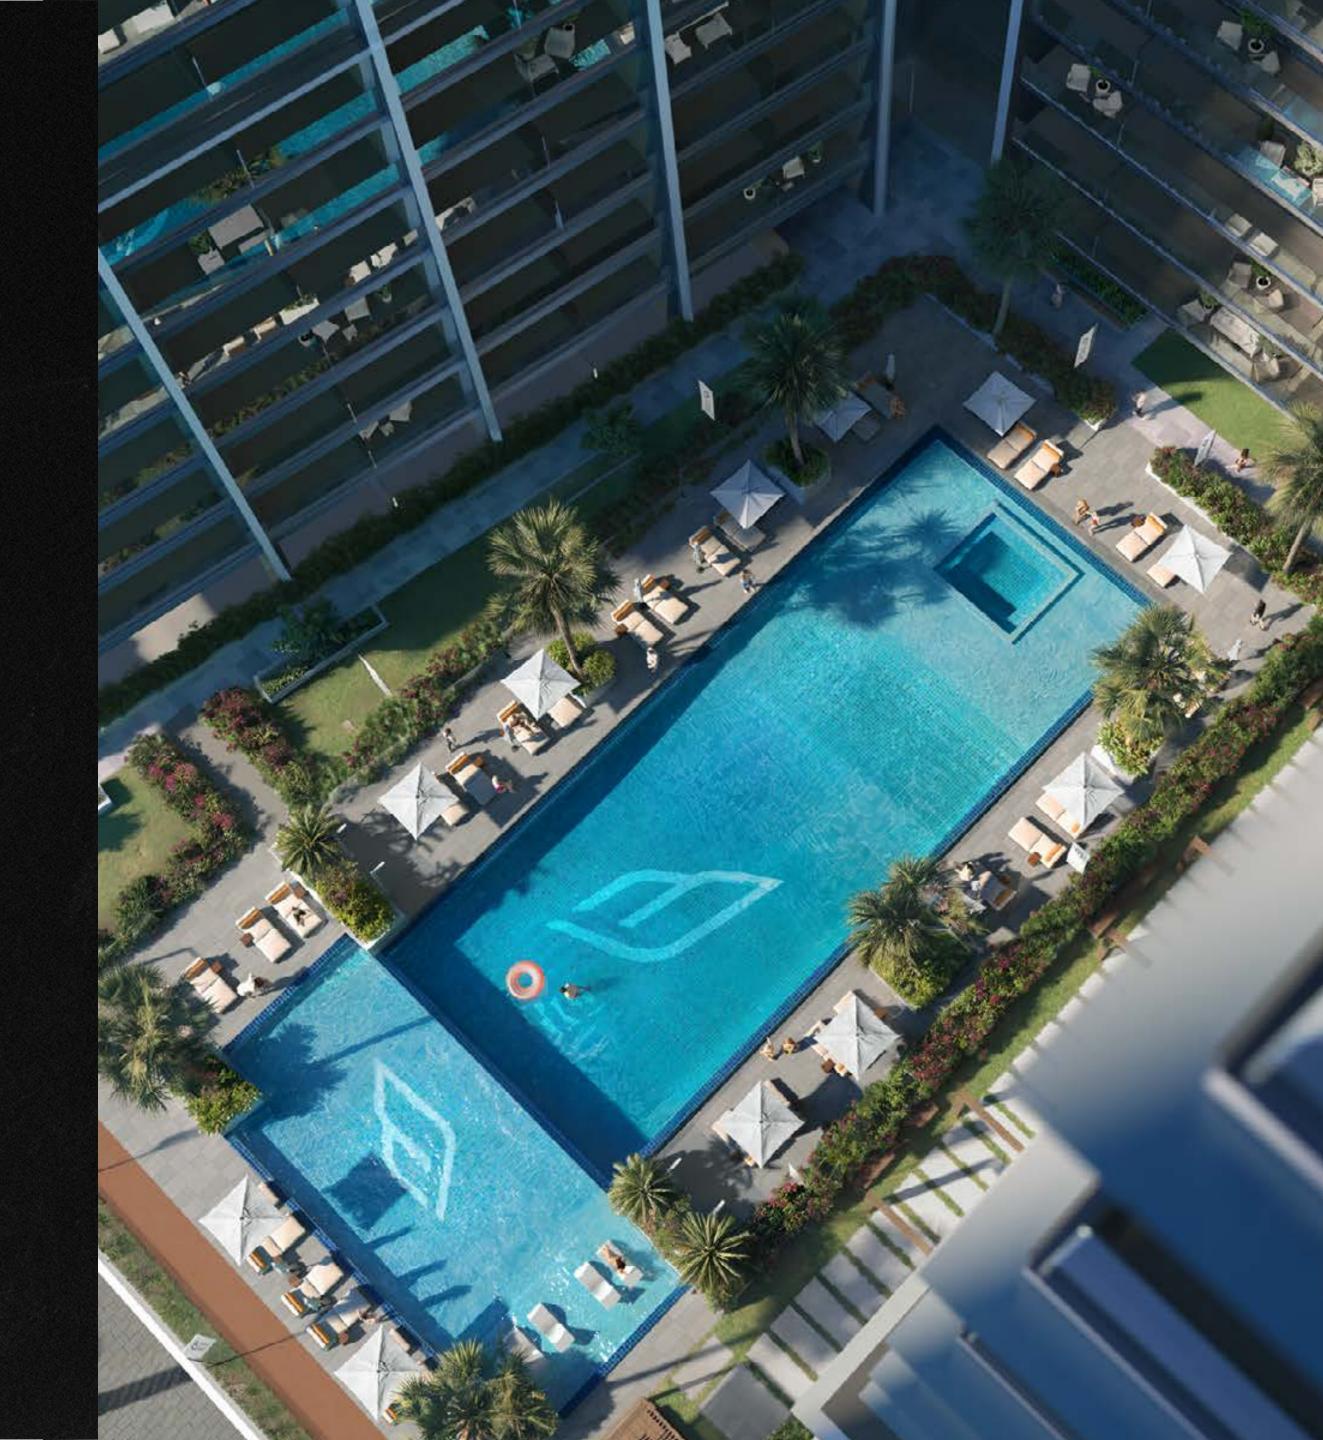

## Amenities

- ON-SITE HIGH-END RETAIL OUTLETS proximity to major shopping centres:
  - \* Dubai Mall
  - \* Dubai Creek Harbour
  - \* Dubai Festival City
  - \* DIFC Gate Avenue
- FAMILY-FRIENDLY AND PET-FRIENDLY POLICIES with access to parks and recreational areas
- Luxury wellness and leisure facilities available within the project itself.